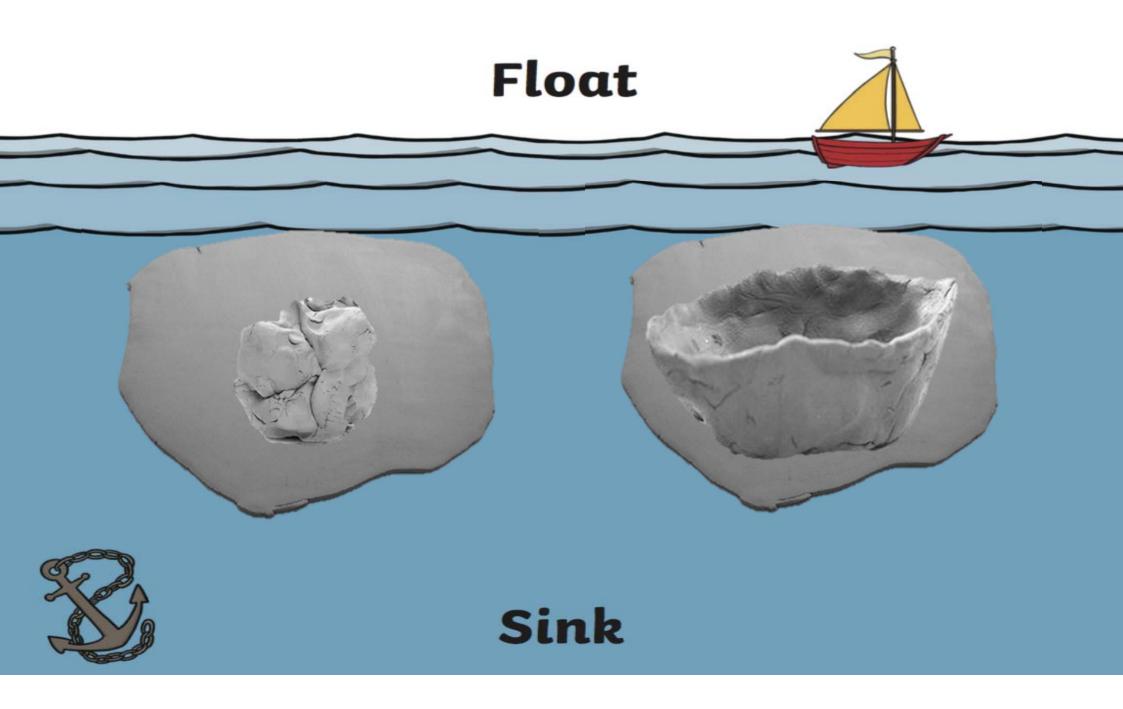

111         |              |      |              |      |             |
|               |              |      |              |      |             |
| toy coin      |              |      |              |      |             |
|               |              |      |              |      |             |
| pencil        |              |      |              |      |             |
|               |              |      |              |      |             |
| wooden stick  |              |      |              |      |             |
|               |              |      |              |      |             |
| metal spoon   |              |      |              |      |             |
| plastic spoon |              |      |              |      |             |





#### Float or Sink





#### Sink







## What do they look like?





## Boat floats because of its shape.