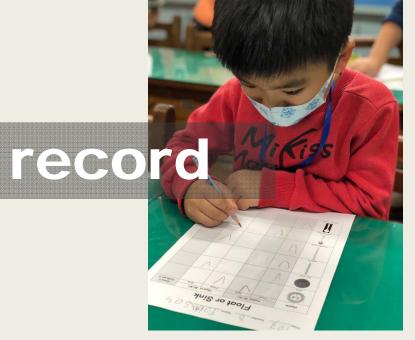

#### L3 Float and Sink

It floats | sinks.

| Objects       | Predict 預心測を |      | Observe 觀響祭‡ |      | Same O      |
|---------------|--------------|------|--------------|------|-------------|
|               | Float        | Sink | Float        | Sink | Different X |
| II.           |              |      |              |      |             |
| 55111         |              |      |              |      |             |
|               |              |      |              |      |             |
| toy coin      |              |      |              |      |             |
|               |              |      |              |      |             |
| pencil        |              |      |              |      |             |
|               |              |      |              |      |             |
| wooden stick  |              |      |              |      |             |
|               |              |      |              |      |             |
| metal spoon   |              |      |              |      |             |
| plastic spoon |              |      |              |      |             |