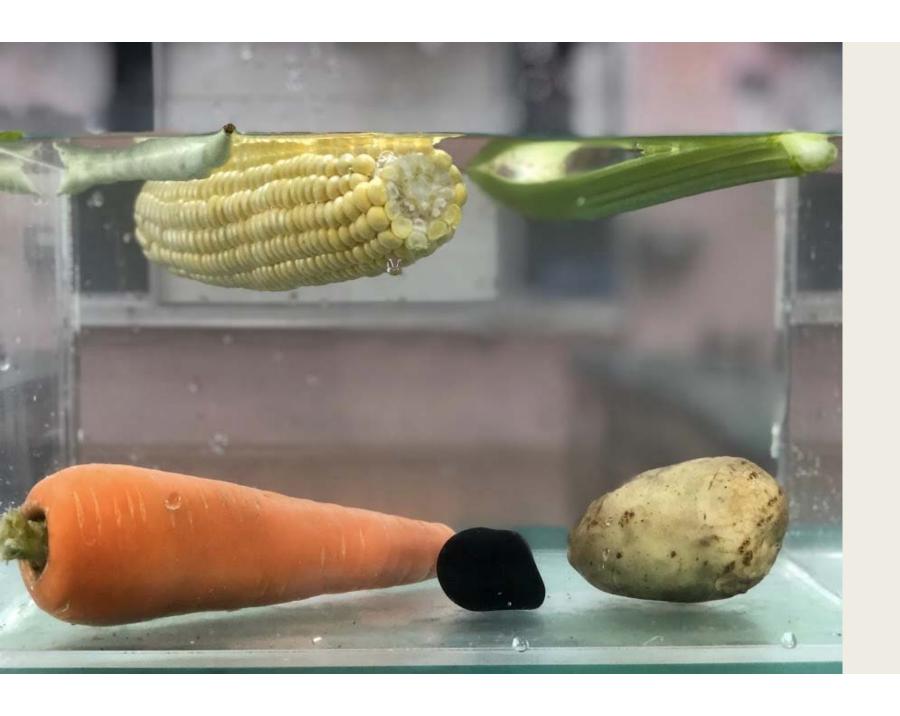

#### L3 Float and Sink

# Float

Sink

| Objects       | Predict 預心測を |      | Observe 觀響祭科 |      | Same O      |
|---------------|--------------|------|--------------|------|-------------|
|               | Float        | Sink | Float        | Sink | Different X |
| 通道            |              |      |              |      |             |
| coin          |              |      |              |      |             |
| T P           |              |      |              |      |             |
| toy coin      |              |      |              |      |             |
| (III)         |              |      |              |      |             |
| pencil        |              |      |              |      |             |
| wooden stick  |              |      |              |      |             |
| Wooden stick  |              |      |              |      |             |
| metal spoon   |              |      |              |      |             |
| plastic spoon |              |      |              |      |             |

It floats | sinks.

| Objects       | Predict 預心測を |      | Observe 觀響祭‡ |      | Same O      |
|---------------|--------------|------|--------------|------|-------------|
|               | Float        | Sink | Float        | Sink | Different X |
| II.           |              |      |              |      |             |
| 55111         |              |      |              |      |             |
|               |              |      |              |      |             |
| toy coin      |              |      |              |      |             |
|               |              |      |              |      |             |
| pencil        |              |      |              |      |             |
|               |              |      |              |      |             |
| wooden stick  |              |      |              |      |             |
|               |              |      |              |      |             |
| metal spoon   |              |      |              |      |             |
| plastic spoon |              |      |              |      |             |