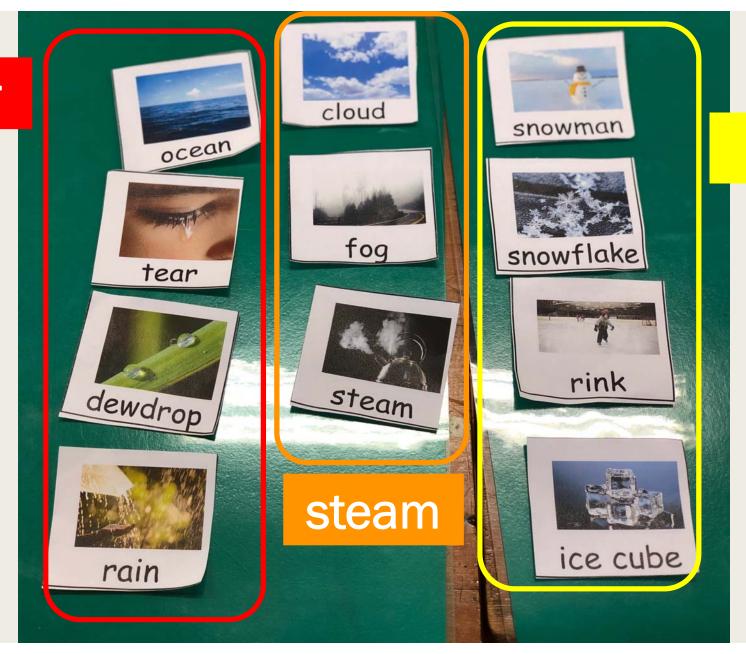

SIGN AND IMPLEMENTATION OF CLIL

懷生國小 蔡余欣 Cynthia Tsai

# CLIL SCIENCE

- Wonderful Water

#### **Wonderful Water**

Water And Me

uses of water

**All About Water** 

physical properties of water

Float And Sink

why things float on water

Save Water

water crisis and conservation

#### L1 Water and Me





#### L2 All about Water





### All About Water



請信仔中細工觀 [察:水色, 並言將 ] 結 是 果 記 紀 錄 下 三來 2 。

| 明公厅 ,如二规。张平本长,至 | ご附ま語さ来を死⊃郷を下っ不を。  |
|-----------------|-------------------|
| Look (N         | 计 can move de 可以复 |
| Smell 🛆         | 劳山气 老師的答          |
| Taste 💮         | 很多                |
| Sound Sound     | 他有大海的智            |
| Feel 🕒          | 很艺                |

#### Water has no color, no smell, no taste.



#### Water takes the shape of its container.









#### water



ice









#### L3 Float and Sink







# Float

Sink



| Objects       | Predict 預心測を |      | Observe 觀響祭科 |      | Same O      |
|---------------|--------------|------|--------------|------|-------------|
|               | Float        | Sink | Float        | Sink | Different X |
| 通道            |              |      |              |      |             |
| coin          |              |      |              |      |             |
| T P           |              |      |              |      |             |
| toy coin      |              |      |              |      |             |
| (III)         |              |      |              |      |             |
| pencil        |              |      |              |      |             |
| wooden stick  |              |      |              |