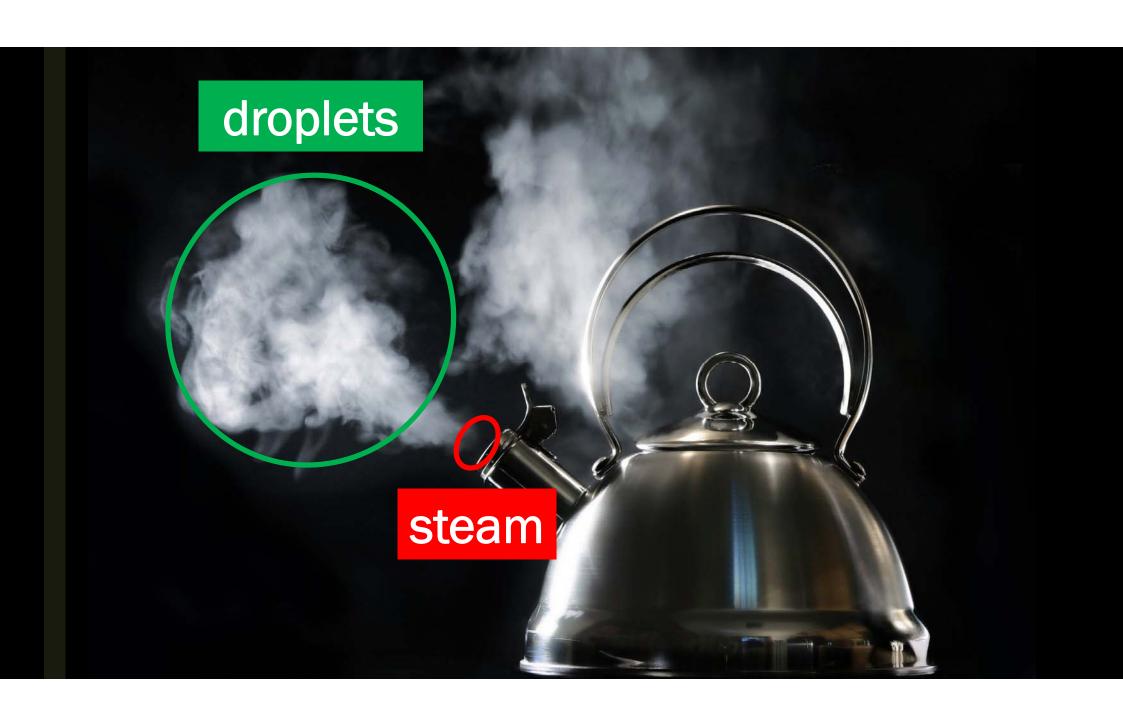

#### Water has no color, no smell, no taste.

#### Water takes the shape of its container.

#### water

ice