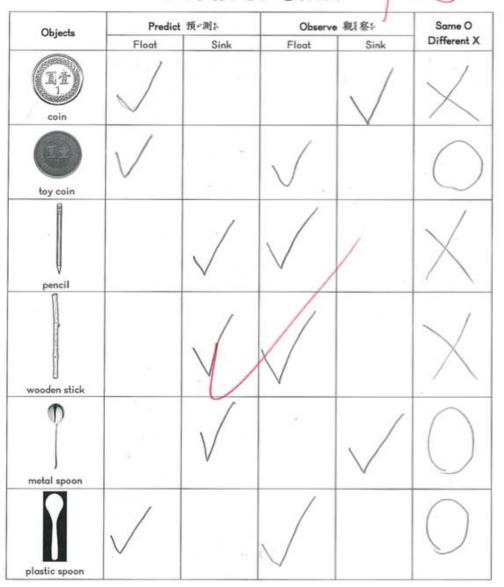

# Float

Sink

| Objects       | Predict 預心測を |      | Observe 觀響祭科 |      | Same O      |
|---------------|--------------|------|--------------|------|-------------|
|               | Float        | Sink | Float        | Sink | Different X |
| 通道            |              |      |              |      |             |
| coin          |              |      |              |      |             |
| T P           |              |      |              |      |             |
| toy coin      |              |      |              |      |             |
| (III)         |              |      |              |      |             |
| pencil        |              |      |              |      |             |
| wooden stick  |              |      |              |      |             |
| Wooden stick  |              |      |              |      |             |
| metal spoon   |              |      |              |      |             |
| plastic spoon |              |      |              |      |             |

It floats | sinks.

| Objects       | Predict 預心測を |      | Observe 觀響祭‡ |      | Same O      |
|---------------|--------------|------|--------------|------|-------------|
|               | Float        | Sink | Float        | Sink | Different X |
| II.           |              |      |              |      |             |
| 55111         |              |      |              |      |             |
|               |              |      |              |      |             |
| toy coin      |              |      |              |      |             |
|               |              |      |              |      |             |
| pencil        |              |      |              |      |             |
|               |              |      |              |      |             |
| wooden stick  |              |      |              |      |             |
|               |              |      |              |      |             |
| metal spoon   |              |      |              |      |             |
| plastic spoon |              |      |              |      |             |