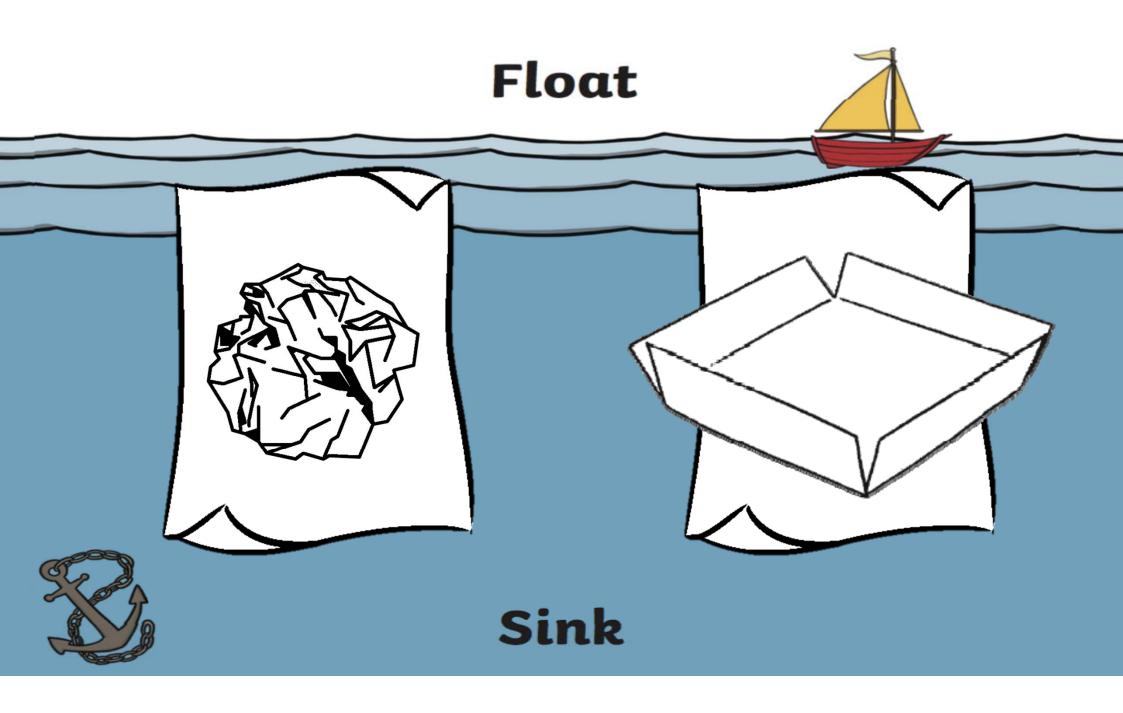

55111         |              |      |              |      |             |
|               |              |      |              |      |             |
| toy coin      |              |      |              |      |             |
|               |              |      |              |      |             |
| pencil        |              |      |              |      |             |
|               |              |      |              |      |             |
| wooden stick  |              |      |              |      |             |
|               |              |      |              |      |             |
| metal spoon   |              |      |              |      |             |
| plastic spoon |              |      |              |      |             |





#### Float or Sink





#### Sink







## What do they look like?





## Boat floats because of its shape.