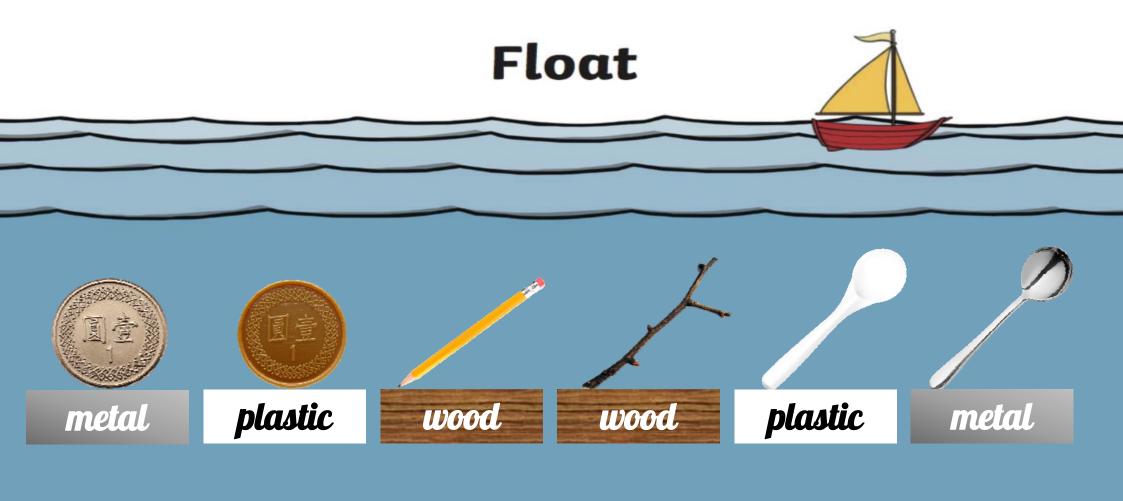

# Float

Sink

| Objects       | Predict 預心測を |      | Observe 觀響祭科 |      | Same O      |
|---------------|--------------|------|--------------|------|-------------|
|               | Float        | Sink | Float        | Sink | Different X |
| 通道            |              |      |              |      |             |
| coin          |              |      |              |      |             |
| T P           |              |      |              |      |             |
| toy coin      |              |      |              |      |             |
| (III)         |              |      |              |      |             |
| pencil        |              |      |              |      |             |
| wooden stick  |              |      |              |      |             |
| Wooden stick  |              |      |              |      |             |
| metal spoon   |              |      |              |      |             |
| plastic spoon |              |      |              |      |             |

It floats | sinks.

| Objects       | Predict 預心測を |      | Observe 觀響祭‡ |      | Same O      |
|---------------|--------------|------|--------------|------|-------------|
|               | Float        | Sink | Float        | Sink | Different X |
| II.           |              |      |              |      |             |
| 55111         |              |      |              |      |             |
|               |              |      |              |      |             |
| toy coin      |              |      |              |      |             |
|               |              |      |              |      |             |
| pencil        |              |      |              |      |             |
|               |              |      |              |      |             |
| wooden stick  |              |      |              |      |             |
|               |              |      |              |      |             |
| metal spoon   |              |      |              |      |             |
| plastic spoon |              |      |              |      |             |

#### Float or Sink