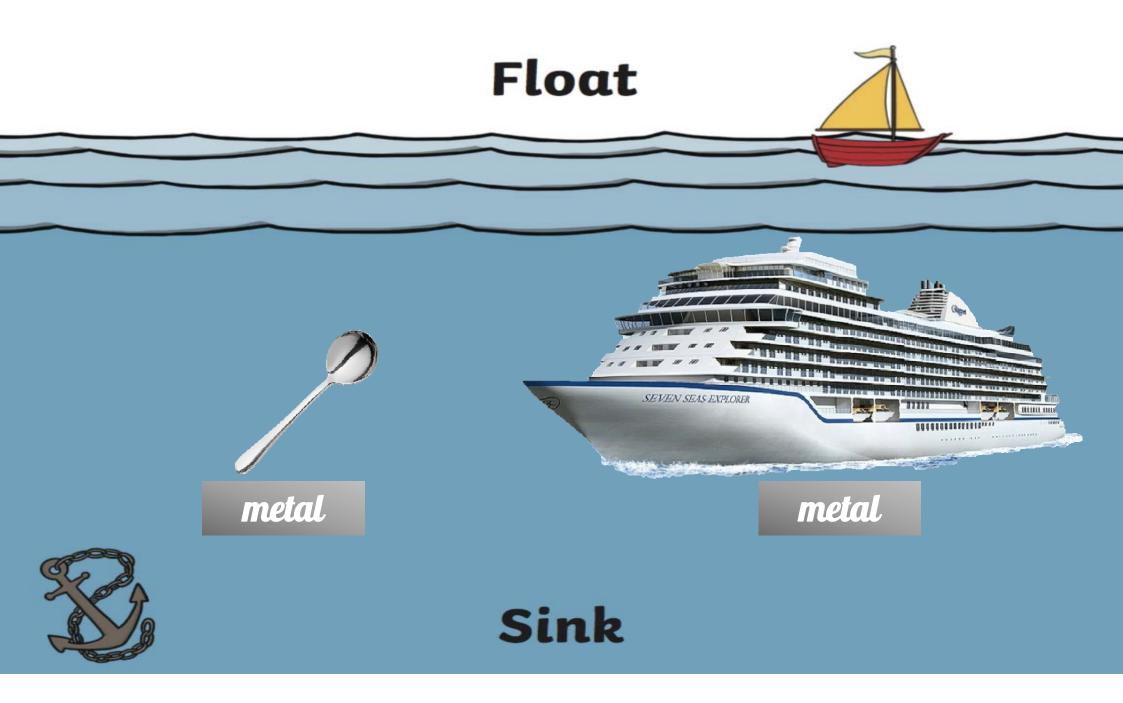

|              |      |             |
|               |              |      |              |      |             |
| toy coin      |              |      |              |      |             |
|               |              |      |              |      |             |
| pencil        |              |      |              |      |             |
|               |              |      |              |      |             |
| wooden stick  |              |      |              |      |             |
|               |              |      |              |      |             |
| metal spoon   |              |      |              |      |             |
| plastic spoon |              |      |              |      |             |





#### Float or Sink





#### Sink







## What do they look like?





## Boat floats because of its shape.