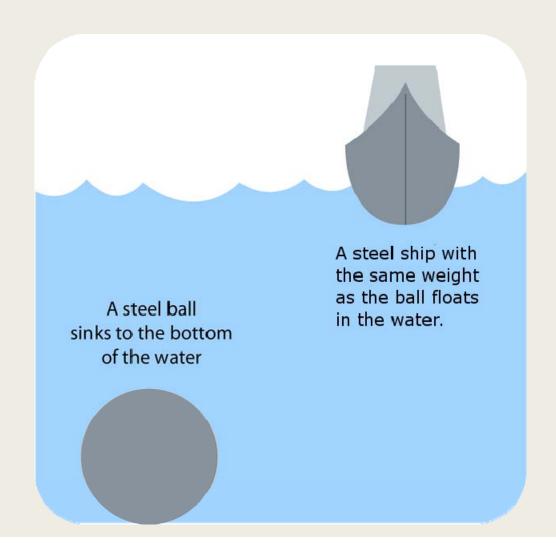

|               |              |      |              |      |             |
| toy coin      |              |      |              |      |             |
|               |              |      |              |      |             |
| pencil        |              |      |              |      |             |
|               |              |      |              |      |             |
| wooden stick  |              |      |              |      |             |
|               |              |      |              |      |             |
| metal spoon   |              |      |              |      |             |
| plastic spoon |              |      |              |      |             |





#### Float or Sink





#### Sink







## What do they look like?





## Boat floats because of its shape.