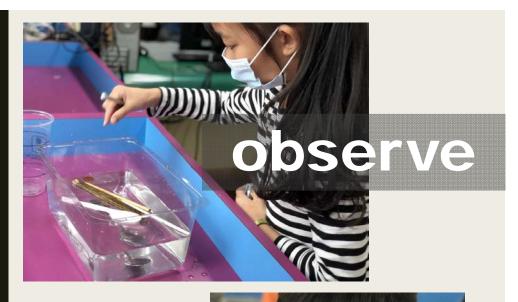

#### L3 Float and Sink

# Float

Sink

| Objects       | Predict 預心測を |      | Observe 觀響祭科 |      | Same O      |
|---------------|--------------|------|--------------|------|-------------|
|               | Float        | Sink | Float        | Sink | Different X |
| 通道            |              |      |              |      |             |
| coin          |              |      |              |      |             |
| T P           |              |      |              |      |             |
| toy coin      |              |      |              |      |             |
| (III)         |              |      |              |      |             |
| pencil        |              |      |              |      |             |
| wooden stick  |              |      |              |      |             |
| Wooden stick  |              |      |              |      |             |
| metal spoon   |              |      |              |      |             |
| plastic spoon |              |      |              |      |             |