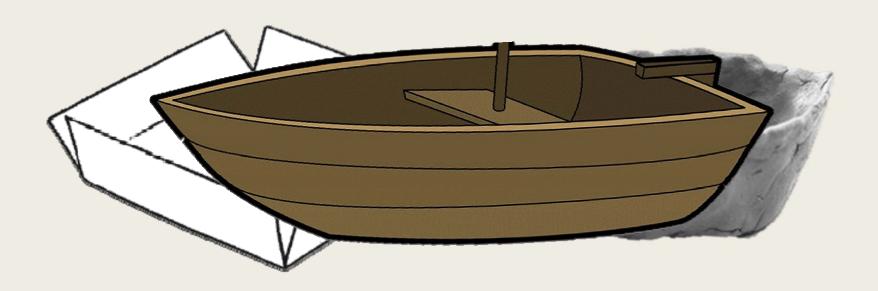

|              |      |             |
|               |              |      |              |      |             |
| toy coin      |              |      |              |      |             |
|               |              |      |              |      |             |
| pencil        |              |      |              |      |             |
|               |              |      |              |      |             |
| wooden stick  |              |      |              |      |             |
|               |              |      |              |      |             |
| metal spoon   |              |      |              |      |             |
| plastic spoon |              |      |              |      |             |





#### Float or Sink





#### Sink







## What do they look like?





## Boat floats because of its shape.