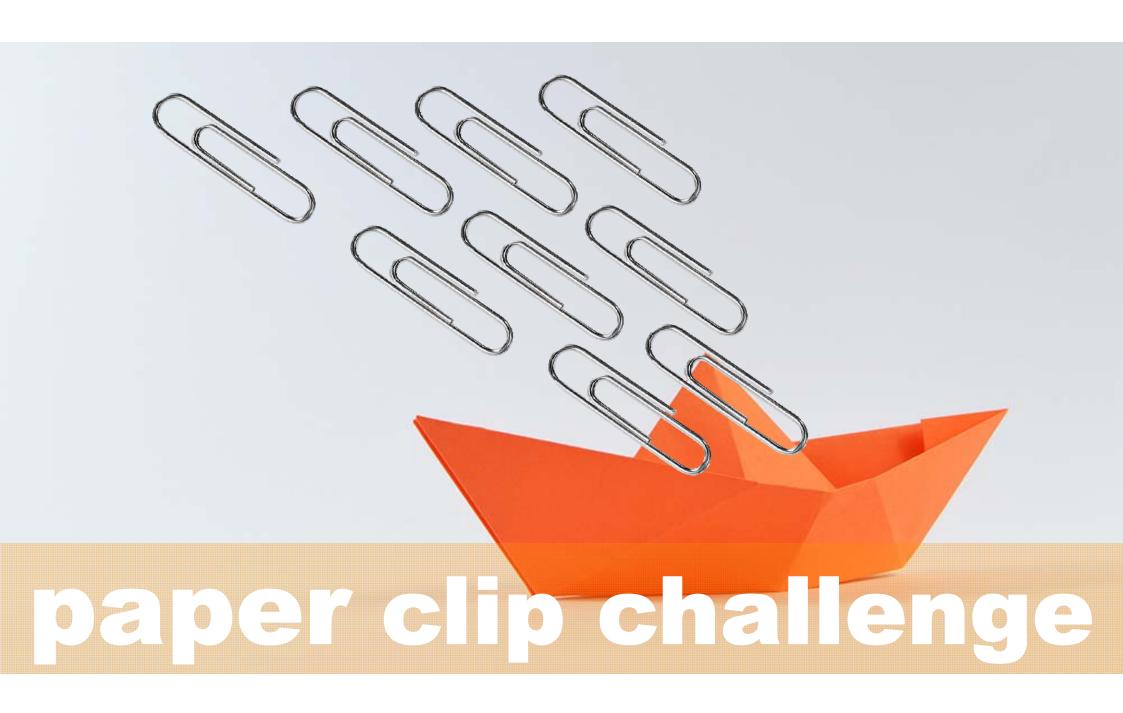

|              |      |              |      |             |
| toy coin      |              |      |              |      |             |
|               |              |      |              |      |             |
| pencil        |              |      |              |      |             |
|               |              |      |              |      |             |
| wooden stick  |              |      |              |      |             |
|               |              |      |              |      |             |
| metal spoon   |              |      |              |      |             |
| plastic spoon |              |      |              |      |             |





#### Float or Sink





#### Sink







## What do they look like?





## Boat floats because of its shape.