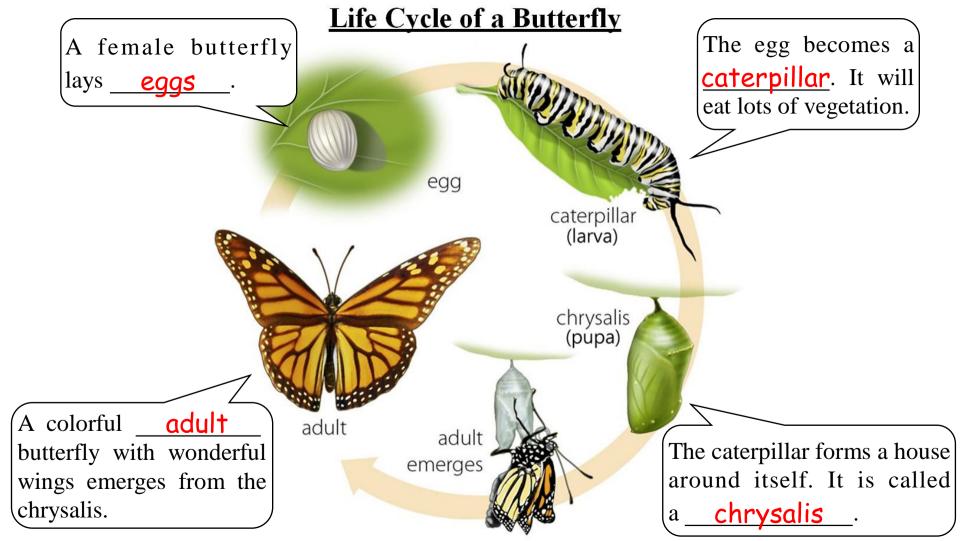

# Butterfly Introduction

蝴蝶的生活史

#### Questions from Visitors

1. How can you fly?

3.I can stand and walk with my two legs. How about you?

4. How many parts does your body have?

5. What is the life cycle of a butterfly?

· Don't take any note with your pen and paper.