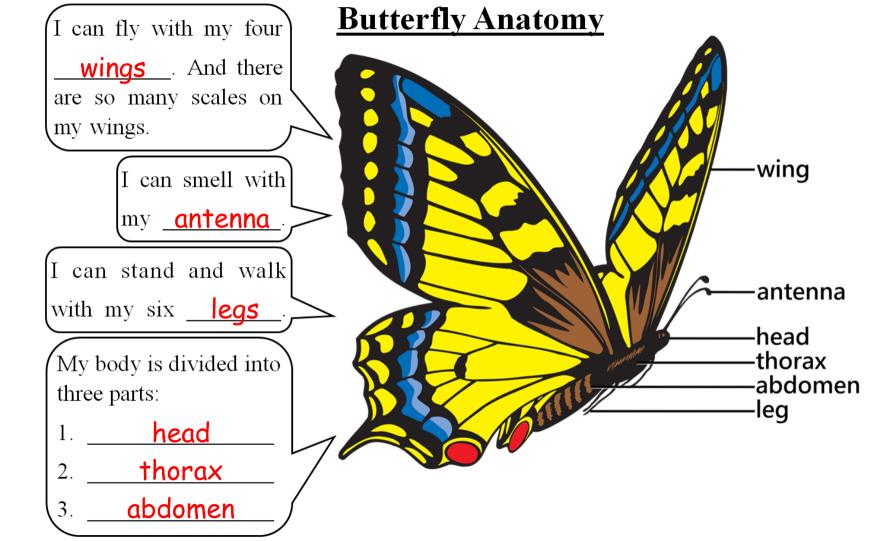

#### Questions from Visitors

1. How can you fly?

3.I can stand and walk with my two legs. How about you?

4. How many parts does your body have?

5. What is the life cycle of a butterfly?

· Don't take any note with your pen and paper.