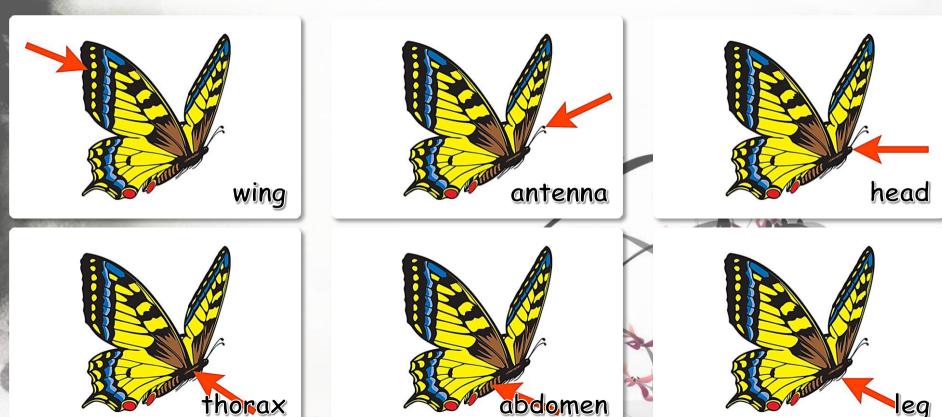

## Identify the pictures 1/2

#### Questions from Visitors

1. How can you fly?

3.I can stand and walk with my two legs. How about you?

4. How many parts does your body have?

5. What is the life cycle of a butterfly?

· Don't take any note with your pen and paper.