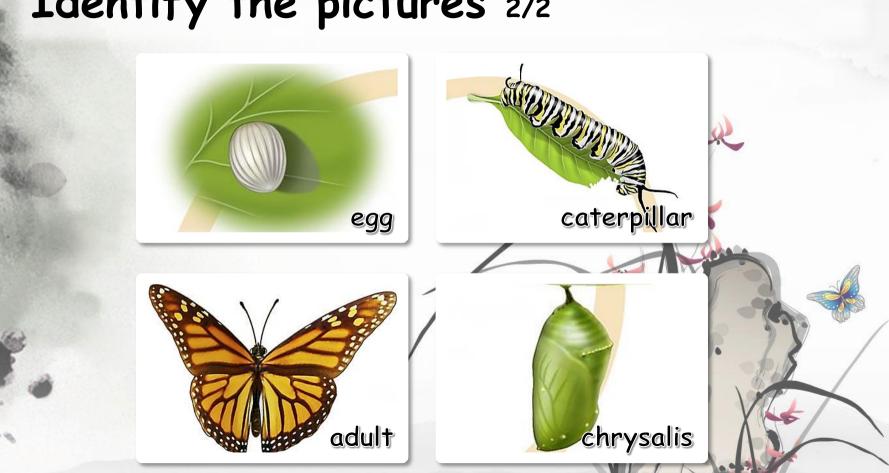

/sup>**If you need any help, please raise your hand! The teacher will help you as soon as possible. ©

# Butterfly Introduction











蝴蝶的生活史





#### Questions from Visitors



1. How can you fly?





3.I can stand and walk with my two legs. How about you?

4. How many parts does your body have?

5. What is the life cycle of a butterfly?





· Don't take any note with your pen and paper.



#### Game Rules 2/4

· Each group can choose two cards by turns.





#### Game Rules 3/4

- 1. Pick a card.
- 2. Whole group members read out the sentence that relates to the card's content.



#### Game Rules 4/4

- If two cards are not matched -> Turn back
- · If two cards are matched → Get a point
- · For example:



GET A POINT

## Identify the pictures 1/2



## Identify the pictures 2/2





# Remember the Cards in 30 Seconds

| egg     | head        |      | chrysalis |         |
|---------|-------------|------|-----------|---------|
|         |             | wing |           | thorax  |
| antenna |             | leg  |           |         |
|         | caterpillar |      | adult     | abdomen |

| phona by IVEDICAL           | places by 1300 lev